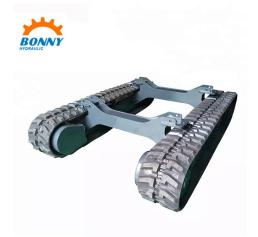

# 5 Ton Rubber Track Undercarriage

As the professional manufacture, we would like to provide you high quality Bonny Hydraulics® 5 Ton Rubber Track Undercarriage. And we will offer you the best after-sale service and timely delivery.

BONNY HYDRAULICS is a specialized 5 Ton Rubber Track Undercarriage manufacturer and supplier in China. We have been specialized in designing and manufacturing the 5 Ton Rubber Track Undercarriage for more than 15 years. Besides 5 Ton Rubber Track Undercarriage, we can offer the track undercarriage with payload ranges from 500 kgs to 80,000 kgs. The dimension can be customized design based on real application of customer's. Since the establishment of Bonny, we keep the whole world in view and blaze steadily new trails. By now, we have developed various Custom Built Track Undercarriage and the load capacity is from 0.5 ton to 80 ton. Meanwhile, we have a lot of experience engineers who can provide you technical support and technical consultancy to meet your needs.