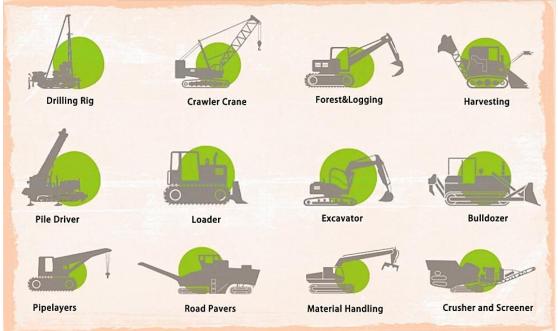

# Application of Custom Built 5 ton rubber track undercarriage Drilling machine:

Anchor drilling rig, water well drilling rig, core drilling rig, Jet drilling rig, down-hole drilling rig, hydraulic crawler drilling rig, for poling rig, multipurpose drilling rig, no-dig drilling rig, etc.

Construction machinery machine: mini excavator, mini pilling machine, Aerial work platform, Small transport loading equipment, etc.

Coaling machine: slag-raking machine, tunnel drilling rig, hydraulic drilling machine, rock loader, etc

Mining machine: mobile crusher, heading machine, conveying equipment, etc. Agriculture machine: Sugar cane harvester, lawn mower, compost turner, ditching machine, etc

Type of cross member for selection