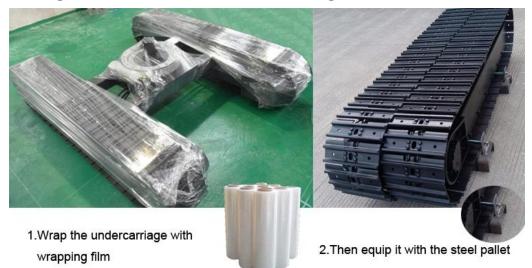

pads



# Application of Custom Built 5 ton rubber track undercarriage Drilling machine:

Anchor drilling rig, water well drilling rig, core drilling rig, Jet drilling rig, down-hole drilling rig, hydraulic crawler drilling rig, for poling rig, multipurpose drilling rig, no-dig drilling rig, etc.

Construction machinery machine: mini excavator, mini pilling machine, Aerial work platform, Small transport loading equipment, etc.



Coaling machine: slag-raking machine, tunnel drilling rig, hydraulic drilling machine, rock loader, etc

Mining machine: mobile crusher, heading machine, conveying equipment, etc. Agriculture machine: Sugar cane harvester, lawn mower, compost turner, ditching machine, etc



Type of cross member for selection





### Package of 5 ton rubber track undercarriage