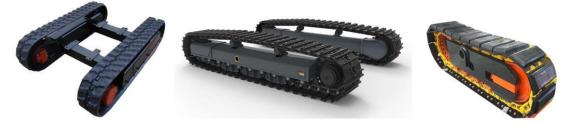

#### Type of track undercarriage for selection:

- A. Steel track undercarriage;
- B. Rubber track undercarriage;
- C. Steel track undercarriage with rubber pads