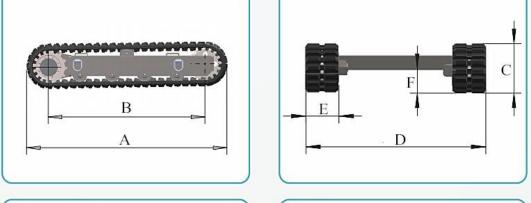

| MODEL   | A<br>Length | B Center<br>Distance | C<br>Height | D Total<br>Width | E Width of<br>track shoe | F Height of<br>Cross beam | No. of<br>roller |
|---------|-------------|----------------------|-------------|------------------|--------------------------|---------------------------|------------------|
| RT-1500 | 1420        | 1066                 | 350         | 980              | 230                      | 165                       | 3+3              |
| RT-2500 | 1850        | 1370                 | 480         | 1220             | 250                      | 245                       | 4+4              |
| RT-3500 | 1980        | 1511                 | 500         | 1520             | 300                      | 250                       | 5+5              |
| RT-5000 | 2500        | 1950                 | 550         | 1800             | 350                      | 265                       | 6+6              |

| RT-6000 | 2905 | 2355 | 550 | 1800 | 400 | 265 | 7+7 |  |
|---------|------|------|-----|------|-----|-----|-----|--|
| RT-8000 | 2950 | 2450 | 600 | 1800 | 400 | 310 | 7+7 |  |

#### Structure of track undercarriage