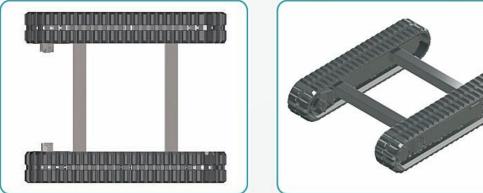

# 5 Ton Rubber Track Undercarriage

As the professional manufacture, we would like to provide you high quality Bonny Hydraulics® 5 Ton Rubber Track Undercarriage. And we will offer you the best after-sale service and timely delivery.

BONNY HYDRAULICS is a specialized 5 Ton Rubber Track Undercarriage manufacturer and supplier in China. We have been specialized in designing and manufacturing the 5 Ton Rubber Track Undercarriage for more than 15 years. Besides 5 Ton Rubber Track Undercarriage, we can offer the track undercarriage with payload ranges from 500 kgs to 80,000 kgs. The dimension can be customized design based on real application of customer's. Since the establishment of Bonny, we keep the whole world in view and blaze steadily new trails. By now, we have developed various Custom Built Track Undercarriage and the load capacity is from 0.5 ton to 80 ton. Meanwhile, we have a lot of experience engineers who can provide you technical support and technical consultancy to meet your needs.