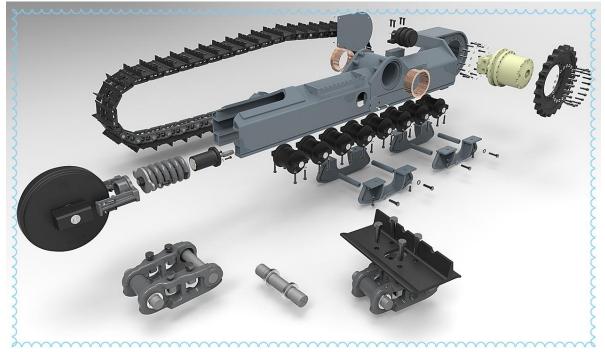

#### Structure of track undercarriage

## Features of Custom Built 5 ton rubber track undercarriage

1. Adopt high strength engineering rubber track.

2. The track motor of rubber track undercarriage can be fixed displacement or variable displacement concealed planetary gearbox and hydraulic motor. If you need, we can also provide track motor made by our own factory.

3. The beam of 5 ton rubber track undercarriage is made of Q345B with high loading capacity.

4. It can also be designed and manufactured on customers' request for the rubber track undercarriage.

| MODEL   | Dynamic<br>capacity | Static<br>capacity | Weight<br>kg. | Press.Bar | oil<br>flow<br>L/min | Torque<br>Nm to<br>engine | Grad. | Speed<br>km/h |
|---------|---------------------|--------------------|---------------|-----------|----------------------|---------------------------|-------|---------------|
| RT-1500 | 1200                | 1500               | 330           | 270       | 17                   | 2000                      | 65%   | 1.7           |