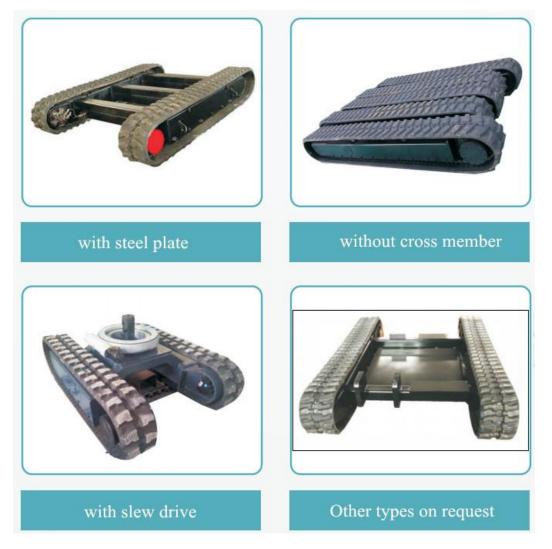

Mining machine: mobile crusher, heading machine, conveying equipment, etc. Agriculture machine: Sugar cane harvester, lawn mower, compost turner, ditching machine, etc

Type of cross member for selection