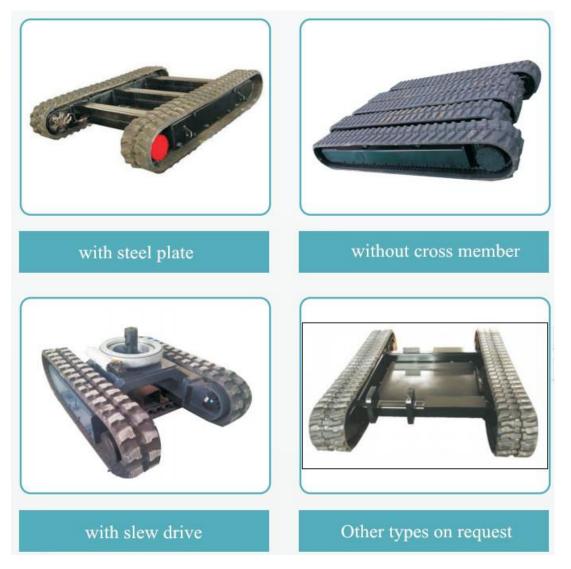

Mining machine: mobile crusher, heading machine, conveying equipment, etc.

Agriculture machine: Sugar cane harvester, lawn mower, compost turner, ditching machine, etc

Type of cross member for selection