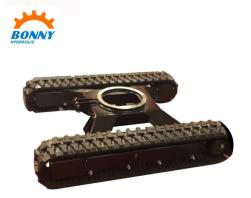

# 6 Ton Rubber Track Undercarriage

As a professional China Bonny Hydraulics® 6 Ton Rubber Track Undercarriage manufacture, you can rest assured to buy 6 Ton Rubber Track Undercarriage from our factory.And we will offer you the best after-sale service and timely delivery.

BONNY HYDRAULICS is a specialized 6 Ton Rubber Track Undercarriage manufacturer and supplier in China. We have been specialized in designing and manufacturing the 6 Ton Rubber Track Undercarriage for more than 15 years. Besides 6 Ton Rubber Track Undercarriage, we can offer the track undercarriage with payload ranges from 500 kgs to 80,000 kgs. The dimension can be customized design based on real application of customer's. Since the establishment of Bonny, we keep the whole world in view and blaze steadily new trails. By now, we have developed various Custom Built Track Undercarriage and the load capacity is from 0.5 ton to 80 ton. Meanwhile, we have a lot of experience engineers who can provide you technical support and technical consultancy to meet your needs.