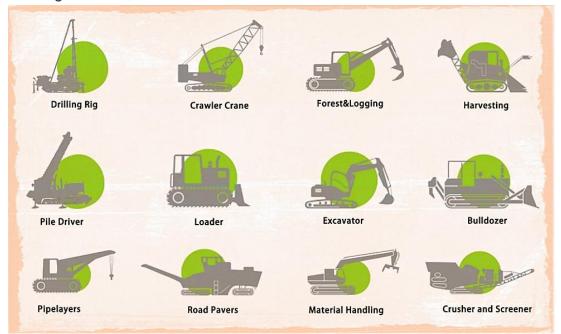

# Application of Custom Built 6 ton rubber track undercarriage Drilling machine:

Anchor drilling rig, water well drilling rig, core drilling rig, Jet drilling rig, down-hole drilling rig, hydraulic crawler drilling rig, for poling rig, multipurpose drilling rig, no-dig drilling rig, etc.

Construction machinery machine: mini excavator, mini pilling machine, Aerial work platform, Small transport loading equipment, etc.

Coaling machine: slag-raking machine, tunnel drilling rig, hydraulic drilling machine, rock loader, etc

Mining machine: mobile crusher, heading machine, conveying equipment, etc.

Agriculture machine: Sugar cane harvester, lawn mower, compost turner, ditching machine, etc

Type of cross member for selection