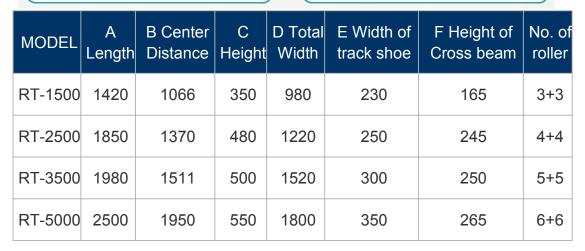

### Technical parameters of rubber track undercarriage

| RT-2500 | 2500 | 3000 | 380  | 220 | 35 | 4723  | 65% | 2/3.2   |
|---------|------|------|------|-----|----|-------|-----|---------|
| RT-3500 | 3500 | 4000 | 650  | 220 | 35 | 4723  | 65% | 2/3.5   |
| RT-5000 | 5000 | 6000 | 900  | 220 | 55 | 8330  | 65% | 2/3.7   |
| RT-6000 | 6000 | 7000 | 1280 | 220 | 55 | 8330  | 65% | 2/3.7   |
| RT-8000 | 8000 | 9500 | 1550 | 300 | 82 | 11700 | 65% | 2.8/4.7 |

|         | 0005 | 0055 |     | 1000 | 400 | 005 | 7.7 |
|---------|------|------|-----|------|-----|-----|-----|
| RT-6000 | 2905 | 2355 | 550 | 1800 | 400 | 265 | 7+7 |
| RT-8000 | 2950 | 2450 | 600 | 1800 | 400 | 310 | 7+7 |