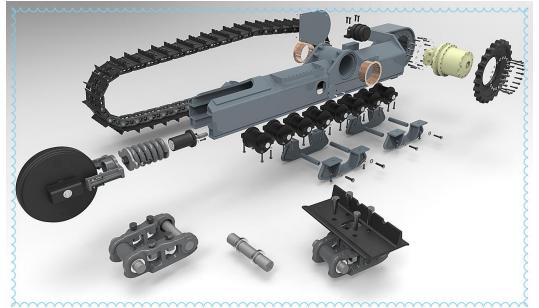

| 2000                      | 65%   | 1.7           |

### Technical parameters of rubber track undercarriage



| RT-2500 | 2500 | 3000 | 380  | 220 | 35 | 4723  | 65% | 2/3.2   |
|---------|------|------|------|-----|----|-------|-----|---------|
| RT-3500 | 3500 | 4000 | 650  | 220 | 35 | 4723  | 65% | 2/3.5   |
| RT-5000 | 5000 | 6000 | 900  | 220 | 55 | 8330  | 65% | 2/3.7   |
| RT-6000 | 6000 | 7000 | 1280 | 220 | 55 | 8330  | 65% | 2/3.7   |
| RT-8000 | 8000 | 9500 | 1550 | 300 | 82 | 11700 | 65% | 2.8/4.7 |











|         | 0005 | 0055 |     | 1000 | 400 | 005 | 7.7 |
|---------|------|------|-----|------|-----|-----|-----|
| RT-6000 | 2905 | 2355 | 550 | 1800 | 400 | 265 | 7+7 |
| RT-8000 | 2950 | 2450 | 600 | 1800 | 400 | 310 | 7+7 |

### Structure of track undercarriage



### Type of track undercarriage for selection:

- A. Steel track undercarriage;
- B. Rubber track undercarriage;
- C. Steel track undercarriage with rubber pads



# Application of Custom Built 6 ton rubber track undercarriage Drilling machine:

Anchor drilling rig, water well drilling rig, core drilling rig, Jet drilling rig, down-hole drilling rig, hydraulic crawler drilling rig, for poling rig, multipurpose drilling rig, no-dig drilling rig, etc.

Construction machinery machine: mini excavator, mini pilling machine, Aerial work platform, Small transport loading equipment, etc.

Coaling machine: slag-raking machine, tunnel drilling rig, hydraulic drilling machine, rock loader, etc

Mining machine: mobile crusher, heading machine, conveying equipment, etc.



Agriculture machine: Sugar