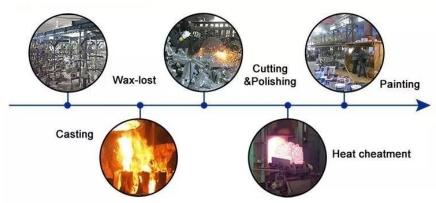

Built 6 ton rubber track undercarriage Drilling machine:

Anchor drilling rig, water well drilling rig, core drilling rig, Jet drilling rig, down-hole drilling rig, hydraulic crawler drilling rig, for poling rig, multipurpose drilling rig, no-dig drilling rig, etc.

Construction machinery machine: mini excavator, mini pilling machine, Aerial work platform, Small transport loading equipment, etc.

Coaling machine: slag-raking machine, tunnel drilling rig, hydraulic drilling machine, rock loader, etc

Mining machine: mobile crusher, heading machine, conveying equipment, etc.



Agriculture machine: Sugar cane harvester, lawn mower, compost turner, ditching machine, etc



Type of cross member for selection





# Package of 6 ton rubber track undercarriage





# **Strict Quality Control**



# FAQ

1. Are you the manufacturer or trader of Custom Built 6 ton rubber track undercarriage?

We are the manufacturer with more than 20 years experience engaged in designing and manufacturing of Track Undercarriage.

2. How long is the delivery?

Usually it is 25 days for the production.

3. What's the warranty of your product?

We can offer you 12 months quality guarantee period after receipt of product.

4. Can you custom make the product?

Yes, all dimensions and specifications of Track Undercarriage can be designed and made based on your requirements.

5. How to order?

To make sure the offered Custom Built Track Undercarriage is suitable for your application, please offer the following details:

1. Rubber or steel track undercarriage:

2. What is the payload of undercarriage: Note