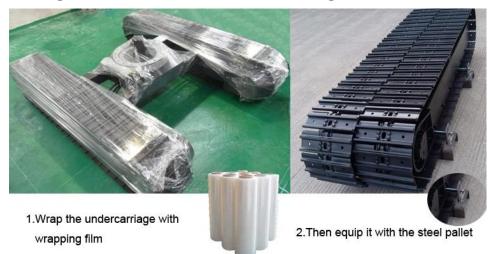

r pads



# Application of Custom Built 6 ton rubber track undercarriage Drilling machine:

Anchor drilling rig, water well drilling rig, core drilling rig, Jet drilling rig, down-hole drilling rig, hydraulic crawler drilling rig, for poling rig, multipurpose drilling rig, no-dig drilling rig, etc.

Construction machinery machine: mini excavator, mini pilling machine, Aerial work platform, Small transport loading equipment, etc.

Coaling machine: slag-raking machine, tunnel drilling rig, hydraulic drilling machine, rock loader, etc

Mining machine: mobile crusher, heading machine, conveying equipment, etc.



Agriculture machine: Sugar cane harvester, lawn mower, compost turner, ditching machine, etc



Type of cross member for selection





# Package of 6 ton rubber track undercarriage





# **Strict Quality Control**



# FAQ

1. Are you the manufacturer or trader of Custom Built 6 ton rubber track undercarriage?

We are the manufacturer with more than 20 years experience engaged in designing and manufacturing of Track Undercarriage.

2. How long is the delivery?

Usually it is 25 days for the production.

3. What's the warranty of your product?

We can offer you 12 months quality guarantee period after receipt of product.

4. Can you custom make the product?

Yes, all dimensions and specifications of Track Undercarriage can be designed and made based on your requirements.

5. How to order?

To make sure the offered Custom Built Track Undercarriage is suitable for your application, please offer the following details:

1. Rubber or steel track undercarriage:

2. What is