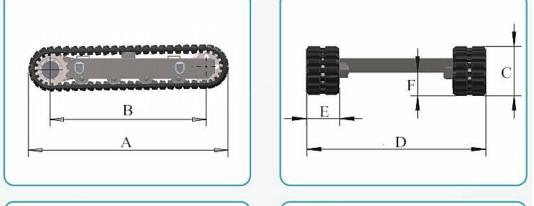

### Structure of track undercarriage

3. The beam of 6 ton rubber track undercarriage is made of Q345B with high loading capacity.

4. It can also be designed and manufactured on customers' request for the rubber track undercarriage.

| MODEL   | Dynamic<br>capacity | Static<br>capacity | Weight<br>kg. | Press.Bar | oil<br>flow<br>L/min | Torque<br>Nm to<br>engine | Grad. | Speed<br>km/h |
|---------|---------------------|--------------------|---------------|-----------|----------------------|---------------------------|-------|---------------|
| RT-1500 | 1200                | 1500               | 330           | 270       | 17                   | 2000                      | 65%   | 1.7           |

### Technical parameters of rubber track undercarriage

| RT-2500 | 2500 | 3000 | 380  | 220 | 35 | 4723  | 65% | 2/3.2   |
|---------|------|------|------|-----|----|-------|-----|---------|
| RT-3500 | 3500 | 4000 | 650  | 220 | 35 | 4723  | 65% | 2/3.5   |
| RT-5000 | 5000 | 6000 | 900  | 220 | 55 | 8330  | 65% | 2/3.7   |
| RT-6000 | 6000 | 7000 | 1280 | 220 | 55 | 8330  | 65% | 2/3.7   |
| RT-8000 | 8000 | 9500 | 1550 | 300 | 82 | 11700 | 65% | 2.8/4.7 |